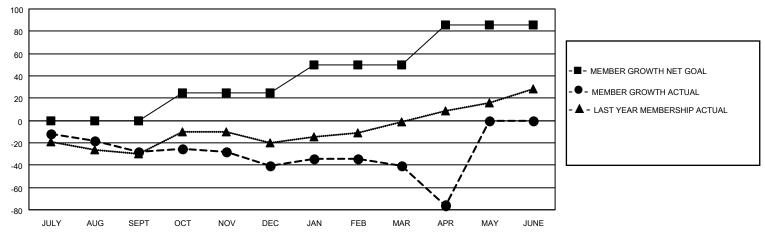

#### GOALS AND ACTUAL MEMBERS CUMULATIVE

| DROPPED CLUBS: 1 |     | 29 CLUBS OF 75 ADDED 1 OR<br>MORE NEW MEMBERS | GENDER DISTRIBUTION                 |                                |  |
|------------------|-----|-----------------------------------------------|-------------------------------------|--------------------------------|--|
|                  |     | NORE NEW MEMBERS                              | MALE<br>FEMALE                      | 1,087 (73.15%)<br>398 (26.78%) |  |
| DROPPED MEMBERS  |     |                                               | NON BINARY<br>PREFER NOT TO ANSWER  | 0 (0.00%)                      |  |
| DECEASED         | 10  |                                               | THEFERINGT TO ANSWER                | 1 (0.07 70)                    |  |
| CLUB CANCELLED   | 8   | CLICK HERE FOR CUMULATIVE                     | TOTAL FAMILY UNIT MEMBERS           | 3 227                          |  |
| OTHER            | 126 | MEMBERSHIP DATA                               |                                     |                                |  |
| TOTAL            | 144 |                                               | FAMILY MEMBERS PAYING HALF DUES 115 |                                |  |
|                  |     |                                               |                                     |                                |  |

## District 5 SKS

| Clubs                 |               |           |               | Members               |                       |                         |                                                    |
|-----------------------|---------------|-----------|---------------|-----------------------|-----------------------|-------------------------|----------------------------------------------------|
| RESULTS FOR 2021-2022 |               |           |               | RESULTS FOR 2021-2022 |                       |                         |                                                    |
| QUARTER               | NEW CLUB GOAL | NEW CLUBS | DROPPED CLUBS | QUARTER MEMB          | ER GROWTH NET<br>GOAL | MEMBER GROWTH<br>ACTUAL | DROPPED<br>MEMBERS ACTUAL<br>(including transfers) |
| JULY/AUG/SEPT         | 0             | 0         | 1             | JULY/AUG/SEPT         | 0                     | 5                       | 32                                                 |
| OCT/NOV/DEC           | 0             | 0         | 0             | OCT/NOV/DEC           | 25                    | 32                      | 40                                                 |
| JAN/FEB/MAR           | 0             | 0         | 0             | JAN/FEB/MAR           | 25                    | 31                      | 27                                                 |
| APR/MAY/JUNE          | 1             | 0         | 0             | APR/MAY/JUNE          | 36                    | 10                      | 45                                                 |