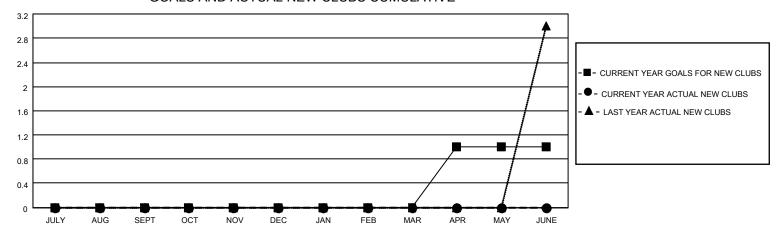

### GOALS AND ACTUAL NEW CLUBS CUMULATIVE

## District 5 SKS

| Clubs                 |               |           |               | Members               |                       |                         |                                                    |
|-----------------------|---------------|-----------|---------------|-----------------------|-----------------------|-------------------------|----------------------------------------------------|
| RESULTS FOR 2021-2022 |               |           |               | RESULTS FOR 2021-2022 |                       |                         |                                                    |
| QUARTER               | NEW CLUB GOAL | NEW CLUBS | DROPPED CLUBS | QUARTER MEMB          | ER GROWTH NET<br>GOAL | MEMBER GROWTH<br>ACTUAL | DROPPED<br>MEMBERS ACTUAL<br>(including transfers) |
| JULY/AUG/SEPT         | 0             | 0         | 1             | JULY/AUG/SEPT         | 0                     | 5                       | 32                                                 |
| OCT/NOV/DEC           | 0             | 0         | 0             | OCT/NOV/DEC           | 25                    | 32                      | 40                                                 |
| JAN/FEB/MAR           | 0             | 0         | 0             | JAN/FEB/MAR           | 25                    | 31                      | 27                                                 |
| APR/MAY/JUNE          | 1             | 0         | 0             | APR/MAY/JUNE          | 36                    | 10                      | 45                                                 |